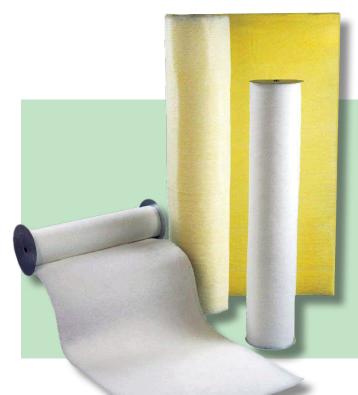

Type P auto Roll Media is white in color, 65' long and scrim-backed.

Type GD Auto Roll Media is 65' long, scrim-backed, with a blue tint on the air entering side.

Type GHD Auto Roll Media is 65' long, scrim-backed, with a yellow tint on the air entering side.